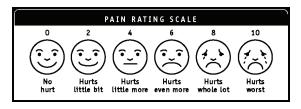

2) Please circle the face that demonstrates your pain when it is at its worst.

3) Where is your pain located? Please mark the areas of your body where you are feeling pain.

4) Please circle the word(s) that best describe your pain.