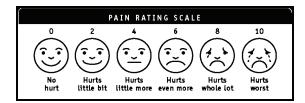

## $Pain\ Survey$ - Please print and fill out completely

| Patient Name | Today's date: |  |
|--------------|---------------|--|
|              | -             |  |

1) Please circle the face that shows your pain when it is at its best.