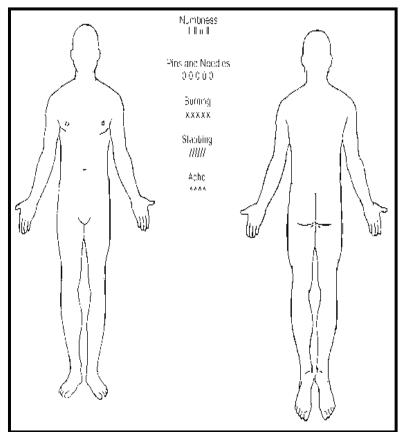

2) Please circle the face that demonstrates your pain when it is at its worst.

3) Where is your pain located? Please mark the areas of your body where you are feeling pain.

4) Please circle the word(s) that best describe your pain.